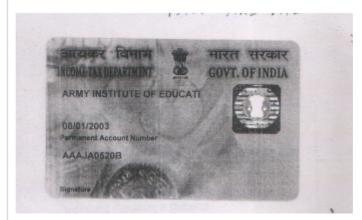

### **Basic Information**

| Details                   | Information Provided by TEI   |
|---------------------------|-------------------------------|
| Name of Institute         | Army Institute of Education   |
| PAN of Institute          | AAAJA0520B                    |
| Address Line 1            | PLOT M-1 POCKET P5 SECTOR CHI |
| Address Line 2            | GREATER NOIDA                 |
| State                     | Uttar Pradesh                 |
| District                  | 201306                        |
| Sub District              | DADRI                         |
| City                      | GAUTAM BUDH NAGAR             |
| Pin Code                  | 201306                        |
| Police Station Name       | KASNA                         |
| Phone number of Institute | 1202343741                    |
| Email ID of Institute     | aiedelhi@gmail.com            |