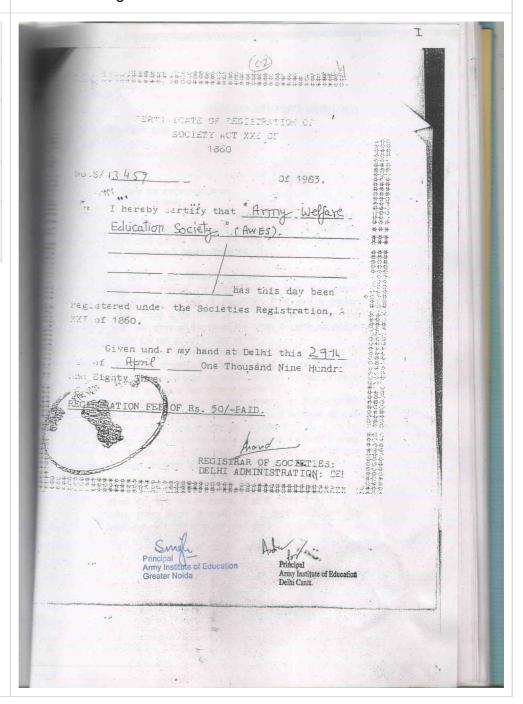

Is the Single Point of Contact (SPOC) same as the principal?

Yes

| Details                                                                               | Information Provided by TEI    |
|---------------------------------------------------------------------------------------|--------------------------------|
| SPOC Name                                                                             |                                |
| SPOC Designation                                                                      |                                |
| SPOC Mobile Number                                                                    |                                |
| Name of the Individual filling the affidavit                                          | SAKSHAM SINGH                  |
| Designation of the Individual filling affidavit                                       | PRINCIPAL                      |
| Name of the individual's father/mother/husband                                        | BHOOP SINGH                    |
| Type of Affiliation                                                                   | State University               |
| Type of Funding                                                                       | Self Financed                  |
| Type of Management                                                                    | Private                        |
| Category of the Institute                                                             | Co-educational                 |
| Composite Institute                                                                   | No                             |
| Standalone Institute                                                                  | Yes                            |
| Name of Society/Trust                                                                 | ARMY WELFARE EDUCATION SOCIETY |
| Self Finance Address Line 1                                                           |                                |
| Self Finance Address Line 2                                                           |                                |
| Self Finance State/UT                                                                 |                                |
| Self Finance District                                                                 |                                |
| Self Finance Tehsil/Taluka/Block/Sub-District                                         |                                |
| Self Finance City/Village                                                             |                                |
| Self Finance PIN Code                                                                 |                                |
| Managing Committee                                                                    |                                |
| Self Financed Members                                                                 |                                |
| Whether the Society/Trust has been established and managed as 'Not for Profit entity' |                                |
| Self Finance Registration Number                                                      | S/13459                        |
| Minority Category or Not                                                              |                                |